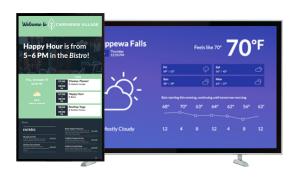

# In-Room TV & Digital Display

Keep residents and prospects engaged and informed while saving staff time and energy